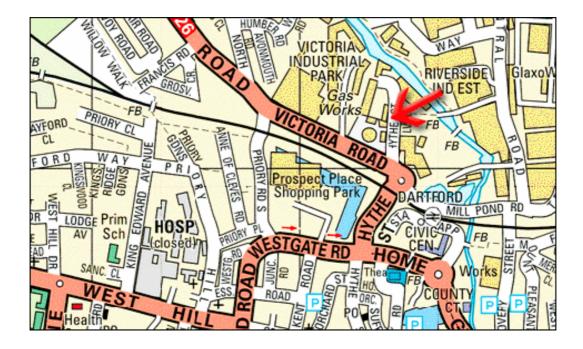

## From either direction

Follow this road for 8 tenths of a mile until you pass a Gasometer on your left, just past the zebra crossing is Lower Hythe St on the left, but this is a No Left turn and one should go around the roundabout and turn right. Weald Enterprises is on your left in about 50 yards. Have a safe journey.